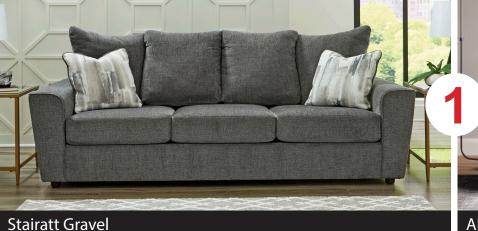

## BUILD-A-ROOM JUST \$149999

PICK YOUR CHOICE OF 1) SOFA & LOVE SEAT, 2) TABLE SET, 3) LAMP SET, AND 4) RUG!

\*Also available in brown

Abinger Natural

KING SIZE \$5999 QUEEN SIZE \$39999

Laifland Lamp Set