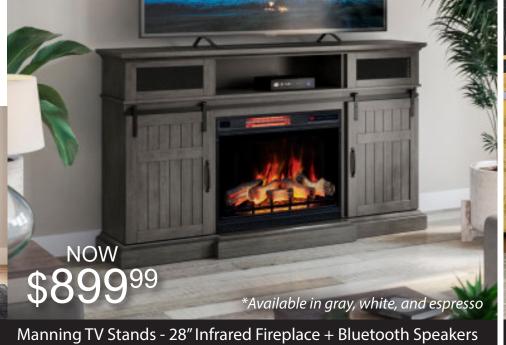

Mia 5 Piece Dining Set (Black or Gray)

Available in standard and counter height

NOW \$49999

5 in 1 Microwave Air-Fry, Convection Oven

Countertop Ice Maker Red Stainless Steel

\$2999

Portable Speaker Bluetooth, 5 Watts