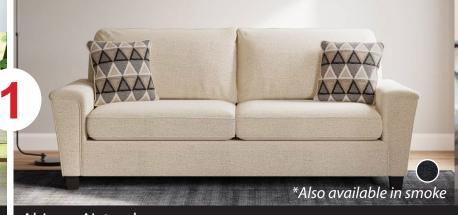

## BUILD-A-ROOM JUST \$149999

PICK YOUR CHOICE OF 1) SOFA & LOVE SEAT, 2) TABLE SET, 3) LAMP SET, AND 4) RUG!

\*Also available in brown

Abinger Natural

KING SIZE \$5999 QUEEN SIZE \$39999

Laifland Lamp Set