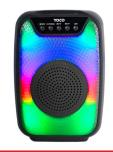

Mia 5 Piece Dining Set (Black or Gray)

Available in standard and counter height

NOW \$49999

5 in 1 Microwave Air-Fry, Convection Oven

Countertop Ice Maker Red Stainless Steel

\$2999

Portable Speaker Bluetooth, 5 Watts