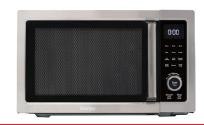

Mia 5 Piece Dining Set (Black or Gray)

Available in standard and counter height

NOW \$49999

5 in 1 Microwave Air-Fry, Convection Oven

Countertop Ice Maker Red Stainless Steel

\$2999

Portable Speaker Bluetooth, 5 Watts