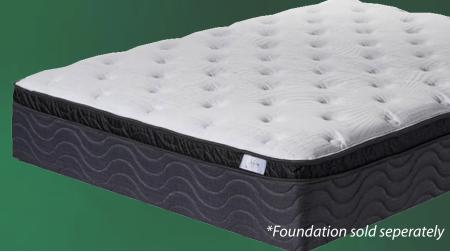

Mia 5 Piece Dining Set (Black or Gray)

Available in standard and counter height

NOW \$49999



5 in 1 Microwave Air-Fry, Convection Oven



Countertop Ice Maker Red Stainless Steel



\$2999



Portable Speaker Bluetooth, 5 Watts



\$24999



Glass Electric Kettle 1.2 Liter-Black



Cordless Vacuur w / Accessories











SALE RUNS | MAKING QUALITY FURNITURE AFFORDABLE



SKYWORTH 50" 4K TV

\$39999



\$699<sup>99</sup>



GEMINI HOME STEREO w / DVD

\$39999



## BUILD-A-ROOM JUST \$149999

PICK YOUR CHOICE OF 1) SOFA & LOVE SEAT, 2) TABLE SET, 3) LAMP SET, AND 4) RUG!









\*Also available in brown



Abinger Natural





KING SIZE \$5999 QUEEN SIZE \$39999



Laifland Lamp Set

Ackson Lamp Set

Tarica Faux Marble 3 PC. Table Set







\*\* STRETCH YOUR BUDGET THIS HOLIDAY SEASON \*\*
ASK ABOUT OUR IN-HOUSE FINANCING

THYVEN BEDROOM SET

QUEEN BED NOW \$49999