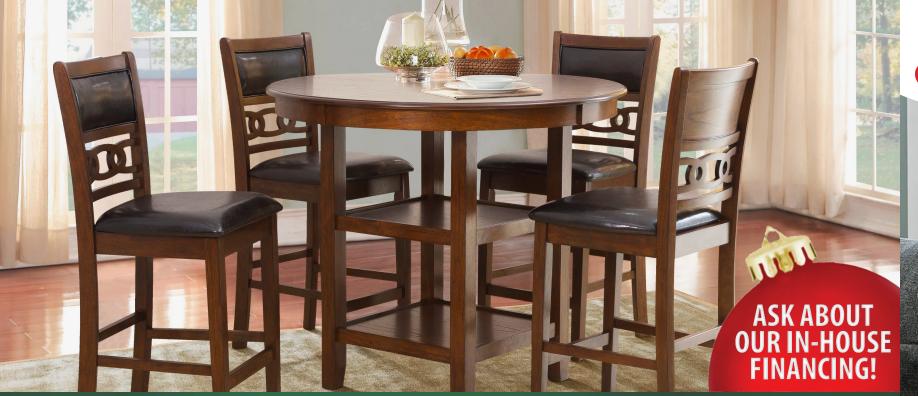

Mia 5 Piece Dining Set (Black or Gray)

Available in standard and counter height

NOW \$49999

5 in 1 Microwave Air-Fry, Convection Oven

Countertop Ice Maker Red Stainless Steel

\$2999

Portable Speaker Bluetooth, 5 Watts